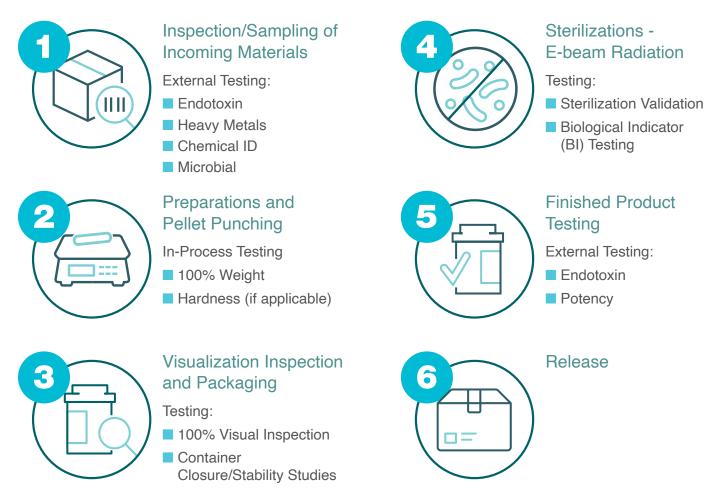

#### Pellet Manufacturing Process Steps

Belmar Select Outsouring (BSO) – an FDA Registered 503B Outsourcing Facility – pellets are made under cGMP with equipment that allows for consistency throughout the manufacturing process. During the manufacturing process pellets are 100% weight tested and visually inspected. Our pellets are packaged in glass vials that are designed to maintain the sterility of the unopened product. Each vial has a label with a perforated edge to assist in determining if the vial has been opened. BSO pellets are sterilized using e-beam radiation, widely considered an effective and reliable way to achieve sterilization. The final step in the process is third-party testing. Each lot of pellets is tested for potency and the presence of endotoxins. This ensures each pellets implanted is the intended dose.