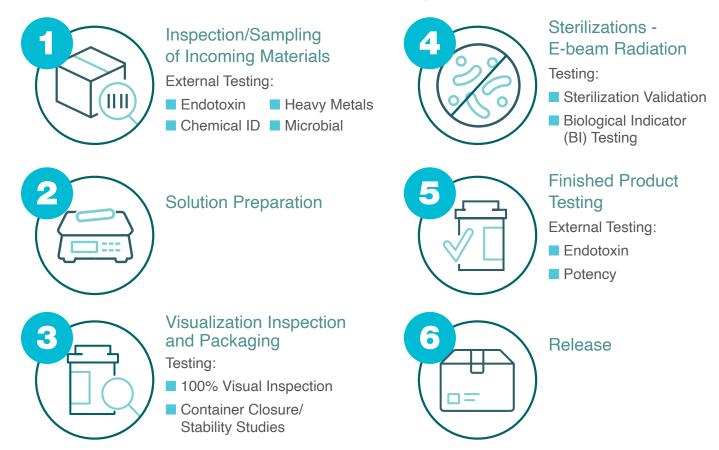

#### Manufacturing Process Steps

Belmar Select Outsourcing (BSO) – an FDA Registered 503B Outsourcing Facility – liquid injectable vials are made under cGMP with equipment that allows for consistency throughout the manufacturing process. During the manufacturing process, the active pharmaceutical ingredients and pharmaceutical-grade inactive ingredients are vigorously mixed in an industrial high shear mixer that results in a homogenous solution. The solution is then filtered to remove any particulates that could have entered during the mixing process and filled in glass vials that are designed to maintain the sterility of the unopened product. The flip-off cap on each vial helps maintain closure integrity as well as double as a tamper-evident seal. Each vial is 100% visually inspected for particulates before being labeled. BSO liquid injectable vials are sterilized using e-beam radiation, widely considered an effective and reliable way to achieve sterilization. The final step in the process is third-party testing. Each lot is tested for potency, particulate matter, pH, and the presence of endotoxins. This ensures each product used for injection is the intended dose.